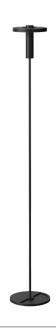

## BEADS floor downlight

Design by Anton de Groof, 2018

The Tonone Beads collection is designed to fit in every environment. The modest look of the armature, shines when it comes to functionality. With its 360-degree dimmable and pivotable LED ring, the Beads is a solution for any situation. The lightweight Beads lamp is made of black powder-coated aluminium and is equipped with a high-quality integrated LED light source. The fixture of the floor lamp is made of black powder-coated steel. Beads Floor has a sturdy base and a dimmer on the cord. Beads Floor is available in a downlight and uplight variant.