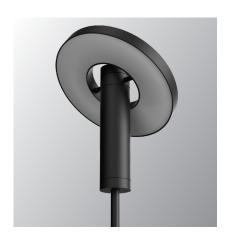

## BEADS floor downlight

Design by Anton de Groof, 2018

The Tonone Beads collection is designed to fit in every environment. The modest look of the armature, shines when it comes to functionality. With its 360-degree dimmable and pivotable LED ring, the Beads is a solution for any situation. The lightweight Beads lamp is made of black powder-coated aluminium and is equipped with a high-quality integrated LED light source. The fixture of the floor lamp is made of black powder-coated steel. Beads Floor has a sturdy base and a dimmer on the cord. Beads Floor is available in a downlight and uplight variant.