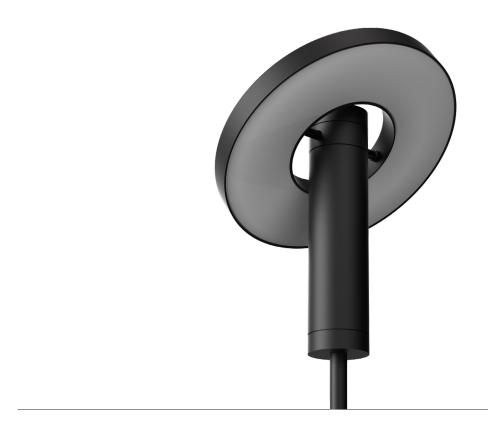

## BEADS floor downlight

Design by Anton de Groof, 2018

The Tonone Beads collection is designed to fit in every environment. The modest look of the armature, shines when it comes to functionality. With its 360-degree dimmable and pivotable LED ring, the Beads is a solution for any situation. The lightweight Beads lamp is made of black powder-coated aluminium and is equipped with a high-quality integrated LED light source. The fixture of the floor lamp is made of black powder-coated steel. Beads Floor has a sturdy base and a dimmer on the cord. Beads Floor is available in a downlight and uplight variant.