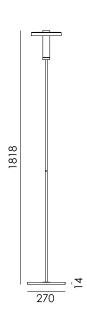

Type Floor lamp
Environment Indoor

Material Aluminum & steel

Cord length 2100 mm Weight 7,6 kg

Voltage 220-240 V Watt 13 Watt IP 20

Lightsource Integrated LED source

Lumen 897

Kelvin Dim to warm ( 2100K to 2800K )

CRI 90

Dimmable Phase cut dimmable with dimmer on

cord

Packaging

Weight 8,4 kg
Length 100 cm
Width 27 cm
Height 42 cm